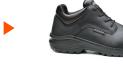

#### LIGHTWEIGHT, FLEXIBLE, ELASTIC.

RESISTANT TO ABRASION AND TEARS.

B0823 **BE-DYNAMIC** SIZES 39 - 50

B0866 **BE-BROWNY** SIZES 36 - 50

B0883 **BE-BROWNY TOP** SIZES 36 - 50

Cold insulation down to -17 ° C