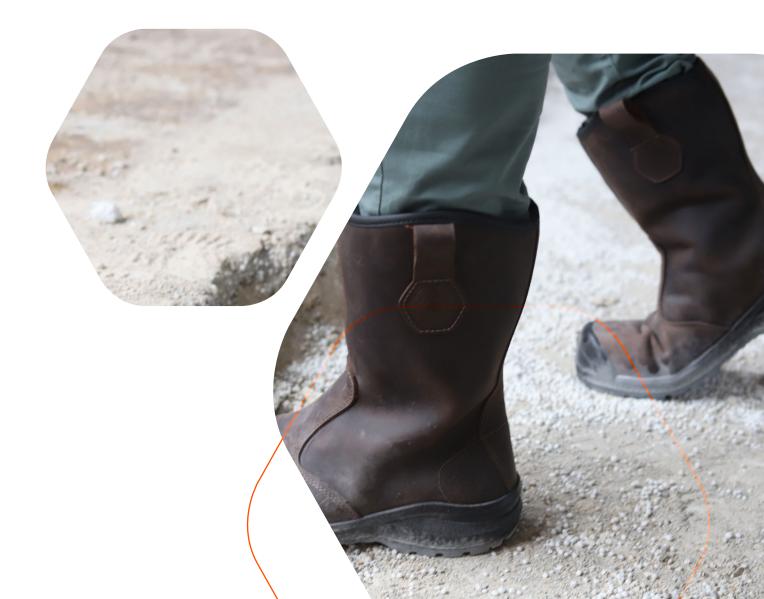

#### STRENGTH, RESISTANCE AND SOLIDITY,

WITH THE GRIP AND RELIABILITY OF THE BASE PROTECTION SOLES.

#### LIGHTWEIGHT, FLEXIBLE, ELASTIC.

RESISTANT TO ABRASION AND TEARS.

B0823 **BE-DYNAMIC** SIZES 39 - 50

B0866 **BE-BROWNY** SIZES 36 - 50

B0883 **BE-BROWNY TOP** SIZES 36 - 50

Cold insulation down to -17 ° C

#### AGRICULTURE AND LIVESTOCK

#### BUILDING

#### CONSTRUCTION SITE AND LARGE PLANTS