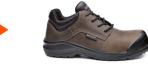

#### LIGHTWEIGHT, FLEXIBLE, ELASTIC.

RESISTANT TO ABRASION AND TEARS.

B0823 **BE-DYNAMIC** SIZES 39 - 50

B0866 **BE-BROWNY** SIZES 36 - 50

B0883 **BE-BROWNY TOP** SIZES 36 - 50

Cold insulation down to -17 ° C

Orthpedic made-to-measure footbed, complying with European norms DGUV112-191

Free from metal components

Man width

Women's width

B0870 **BE-EXTREME** SIZES 39 - 50

B0870B **BE-EXTREME W** LINING EcoWool

B0870C **BE-MIGHTY** SIZES 39 - 50 B0870D