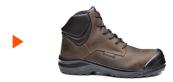

Orthpedic made-to-measure footbed, complying with European norms DGUV112-191

Free from metal components

Man width

Women's width

B0870 **BE-EXTREME** SIZES 39 - 50

B0870B **BE-EXTREME W** LINING EcoWool

B0870C **BE-MIGHTY** SIZES 39 - 50 B0870D