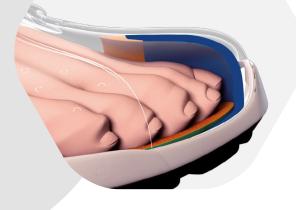

#### **THE NEW 4X4 SOLE:**

AN INNOVATIVE COMBINATION OF COMFORT AND LIGHTNESS.

#### STRENGTH, RESISTANCE AND SOLIDITY,

WITH THE GRIP AND RELIABILITY OF THE BASE PROTECTION SOLES.

# AirTech<sup>®</sup> + tpu-∫ĸın<sup>®</sup>

ANTI-FATIGUE SOLE AND

#### LIGHTWEIGHT, FLEXIBLE, ELASTIC.

RESISTANT TO ABRASION AND TEARS.

B0823 **BE-DYNAMIC** SIZES 39 - 50

B0866 **BE-BROWNY** SIZES 36 - 50

B0883 **BE-BROWNY TOP** SIZES 36 - 50

Cold insulation down to -17 ° C