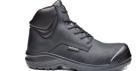

Orthpedic made-to-measure footbed, complying with European norms DGUV112-191

Free from metal components

Man width

Women's width

B0870 **BE-EXTREME** SIZES 39 - 50

B0870B **BE-EXTREME W** LINING EcoWool

B0870C **BE-MIGHTY** SIZES 39 - 50 B0870D

**BE-MIGHTY W** LINING EcoWool SEVEN NEWS IN THE CLASSIC PLUS LINE EQUIPPED WITH: