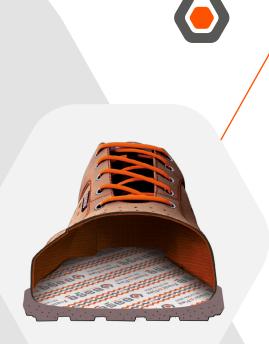

# AirTech<sup>®</sup> + tpu-∫ĸın<sup>®</sup>

ANTI-FATIGUE SOLE AND

# S3 CI SRC,

ARE MADE WITH WATER-RESISTANT WAXY LEATHER UPPER, EXCEPT

IN WATER-RESISTANT NUBUCK LEATHER.

## THE NEW 4X4 TECHNOLOGY SIGNED BY BASE PROTECTION

AN EXAMPLE OF TECHNOLOGICAL INNOVATION AND HUMAN APPROACH, BORN TO DEVELOP "CUSTOMIZED" MODELS FOR EVERY WORKING ENVIRONMENT.

BASE PROTECTION ALWAYS RESEARCHES, INNOVATES AND IMPROVES TO DEVELOP CUTTING-EDGE SOLUTIONS, ENSURING TOTAL COMFORT AND HIGH PERFORMANCE.