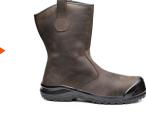

Orthpedic made-to-measure footbed, complying with European norms DGUV112-191

Free from metal components

Man width

Women's width

B0870 **BE-EXTREME** SIZES 39 - 50

B0870B **BE-EXTREME W** LINING EcoWool

B0870C **BE-MIGHTY** SIZES 39 - 50 B0870D