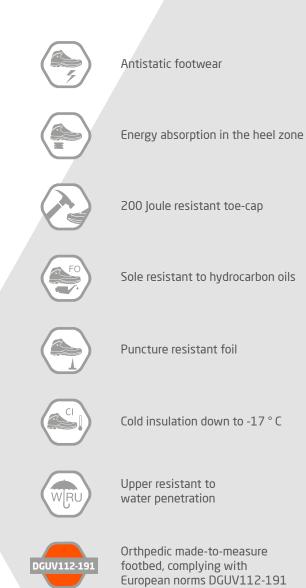

#### LIGHTWEIGHT, FLEXIBLE, ELASTIC.

RESISTANT TO ABRASION AND TEARS.

B0823 **BE-DYNAMIC** SIZES 39 - 50

B0866 **BE-BROWNY** SIZES 36 - 50

B0883 **BE-BROWNY TOP** SIZES 36 - 50

Cold insulation down to -17 ° C

Orthpedic made-to-measure footbed, complying with European norms DGUV112-191

Free from metal components

Man width

Women's width

B0870 **BE-EXTREME** SIZES 39 - 50

B0870B **BE-EXTREME W** LINING EcoWool

B0870C **BE-MIGHTY** SIZES 39 - 50 B0870D

#### • FRESH'N FLEX

**ANTI-PERFORATION INSERT,** 

- ANTI-ODOR AND ANTIBACTERIAL\* **SMELLSTOP** LINING,
- **SLIMCAP** COMPOSITE TOE-CAP.

\* 528/2012/EU. Treatment made with biocide Zinc pyrithione (CAS-No. 13463-41-7) product type PT 09, in accordance with 528/2012/EU regulation.